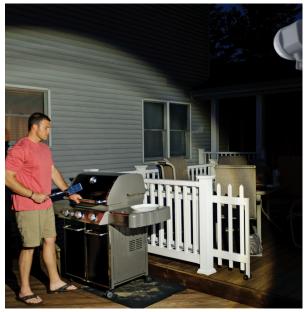

## **Key Features**

- **Motion/Light Sensor**: The Spotlight instantly turns on when it detects motion from up to 25 feet away. The light sensor helps to prevent light from activating in daylight.
- **Easy to Install**: No wires = quick and easy installation in under 5 minutes; no electrician required.
- **Energy Efficient**: Our high quality LEDs never need to be replaced. It's so efficient, you will get more than 25 hours of light on one set of batteries.
- **Bright LEDs**: The bright, powerful LED provides 400 lumens of bright white light. Designed with custom optics for the perfect intensity and focus.
- **Multipurpose**: Brightly light up warehouses, storage buildings, office parking lots, patios, decks, porches, yards, stairwells, hallways, garages, entrances/exits.
- **Durable, Weather Resistant**: Tight seals and UV resistant material allow the Mr. Beams Spotlight to work in all weather conditions.