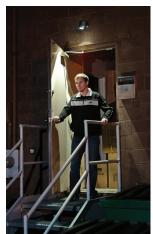

## **Key Features**

- **Motion/Light Sensor**: The Spotlight instantly turns on when it detects motion from up to 25 feet away. The light sensor helps to prevent light from activating in daylight.
- **Easy to Install**: No wires = quick and easy installation in under 5 minutes; no electrician required.
- **Energy Efficient**: Our high quality LEDs never need to be replaced. It's so efficient, you will get more than 25 hours of light on one set of batteries.
- **Bright LEDs**: The bright, powerful LED provides 400 lumens of bright white light. Designed with custom optics for the perfect intensity and focus.
- **Multipurpose**: Brightly light up warehouses, storage buildings, office parking lots, patios, decks, porches, yards, stairwells, hallways, garages, entrances/exits.
- **Durable, Weather Resistant**: Tight seals and UV resistant material allow the Mr. Beams Spotlight to work in all weather conditions.