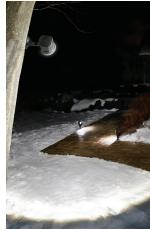

## **Key Features**

- **Motion/Light Sensor**: The Spotlight instantly turns on when it detects motion from up to 25 feet away. The light sensor helps to prevent light from activating in daylight.
- **Easy to Install**: No wires = quick and easy installation in under 5 minutes; no electrician required.
- **Energy Efficient**: Our high quality LEDs never need to be replaced. It's so efficient, you will get more than 25 hours of light on one set of batteries.
- **Bright LEDs**: The bright, powerful LED provides 400 lumens of bright white light. Designed with custom optics for the perfect intensity and focus.
- **Multipurpose**: Brightly light up warehouses, storage buildings, office parking lots, patios, decks, porches, yards, stairwells, hallways, garages, entrances/exits.
- **Durable, Weather Resistant**: Tight seals and UV resistant material allow the Mr. Beams Spotlight to work in all weather conditions.